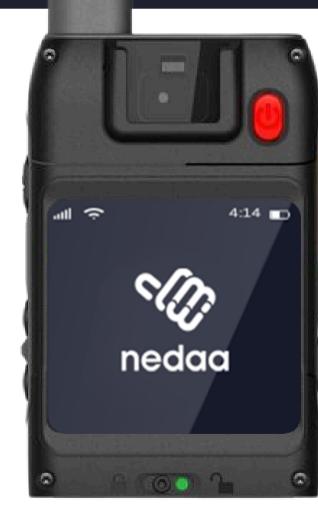

# Nedaa **Packages**

- 1- Battery Capacity: 4000 mAh.
- 2- Memory: RAM: 1GB, ROM: 8GB.
- 3-1Nano SIM card slot.
- 4- Supports 2G,3G,4G.
- 5- Drop-proof 1.2 M.
- 6-5 MP rear camera.
- 7- Supports flash.
- 8- Supports calling.
- 9- PNC380 Pro: NFC Supported
- 10-USB charger port.
- 11- Dimensions(H×W×D) mm 145.1x 60 X 26.1mm.
- 12-Weight: 208g.