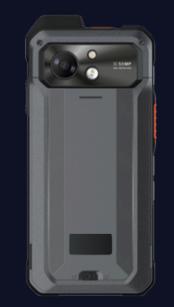

- 1- Battery Capacity: 5,040 mAh.
- 2- Memory: RAM-4 GB, ROM-64 GB.
- 3-2 Nano SIM card slot.
- 4- Supports 2G, 3G, 4G, 5G.
- 5- Camera: Front: 8 MP, Rear: 48 MP\* and 8 MP.
- 6- Charging port: Type-C.
- 7- Speaker Power 3W.
- 8- Supports calling.
- 9-NFC Supported.
- 10- Drop-proof 1.5 M.
- 11- Dimensions(H×VV×D) 166.6 x 77.1 x 13mm.
- 12-Weight About 270g.

#### **Smart Wireless**

- 1- Battery size: 4,580 mAh
- 2- Space: 6GB RAM + 128GB ROM.
- 3-Number of slides (2).
- 4- Supports 2G, 3G, 4G, 5G.
- 5- Supports a rear camera with a resolution of: 50 MP; Front: 8 MP.
- 6-Type-c charger port.
- 7- Speaker power 3W.
- 8- Supports communication.
- 9- Supports NFC feature.
- 10- Resistance to failing to a distance of 1.5.
- 11-Dimensions: 164×77×23mm.
- 12-Weight: 337 grams.