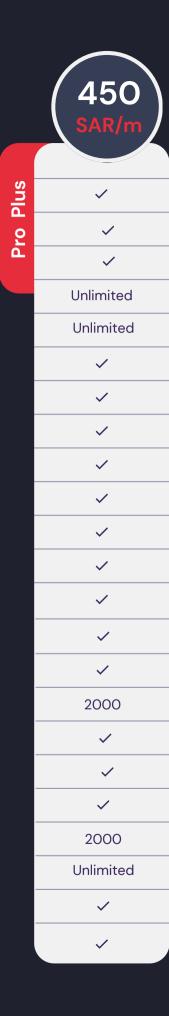

#### communication

Being able to communicate with various devices for various communications, whether visual, audio, or emergency.

| List of Features                                                  |      | 130<br>SAR/m |        | 150<br>SAR/m |     | 250<br>SAR/m |
|-------------------------------------------------------------------|------|--------------|--------|--------------|-----|--------------|
| Optional either PTT Radio Mode or PTT standard                    |      | ~            | Plus   | ~            |     | ~            |
| PTT 1-1                                                           | Pure | $\checkmark$ | Pure I | ~            | Pro | ~            |
| Group PTT                                                         |      | ~            | Pu     | $\checkmark$ |     | ~            |
| Group                                                             |      | Unlimited    |        | Unlimited    |     | Unlimited    |
| User per Group                                                    |      | Unlimited    |        | Unlimited    |     | Unlimited    |
| Broadcast                                                         |      | ~            |        | ~            |     | ~            |
| LATE Join, Region                                                 |      | ~            |        | ~            |     | ~            |
| presence                                                          |      | ~            |        | ~            |     | ~            |
| Priority Scanning                                                 |      | ~            |        | ~            |     | ~            |
| Instant Personal Alert                                            |      | ~            |        | ~            |     | ~            |
| Pre-emption                                                       |      | ~            |        | ~            |     | ~            |
| Multimedia 1–1 and Group                                          |      | ~            |        | ~            |     | ~            |
| Voice Message 1–1 and Group                                       |      | ~            |        | ~            |     | ~            |
| Share Location                                                    |      | ~            |        | ~            |     | ~            |
| Geo – fencing                                                     |      | ~            |        | ~            |     | ~            |
| Text 1-1 and Group                                                |      | ×            |        | 250          |     | 1000         |
| Monitor users location from MAP & create Quick group from thr MAP |      | ×            |        | ~            |     | ~            |
| User Check & enable / disable (Radio Mode Only)                   |      | ×            |        | ~            |     | ~            |
| Emergency Call                                                    |      | ~            |        | ~            |     | $\checkmark$ |
| Voice                                                             |      | ×            |        | 250          |     | 1000         |
| Data (GB)                                                         |      | ×            |        | 5 GB         |     | 15 GB        |
| Technical support 24/7                                            |      | ~            |        | ~            |     | ~            |
| Default Admin Optional either Admin, or Admin +User               |      | ~            |        | ~            |     | ~            |