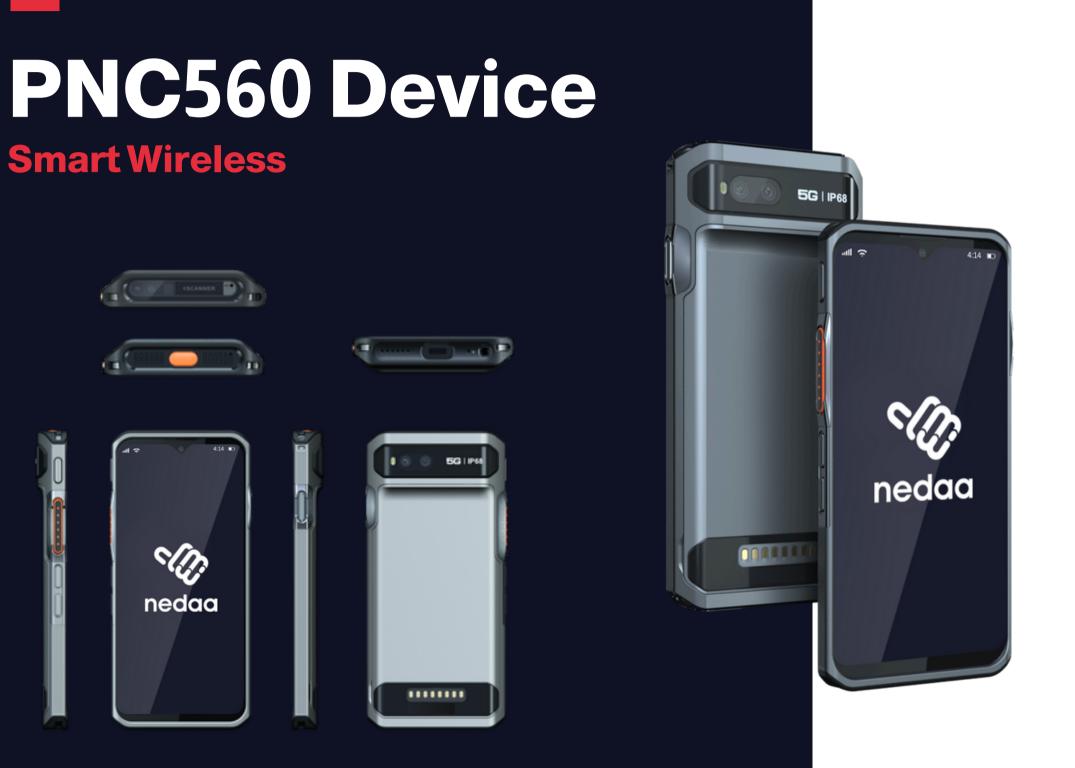

# **PNC460U Device**

#### **Smart Wireless**

- 1- Battery size: 4,580 mAh
- 2- Space: 6GB RAM + 128GB ROM.
- 3-Number of slides (2).
- 4- Supports 2G, 3G, 4G, 5G.
- 5- Supports a rear camera with a resolution of: 50 MP; Front: 8 MP.
- 6-Type-c charger port.
- 7- Speaker power 3W.
- 8- Supports communication.
- 9- Supports NFC feature.
- 10- Resistance to failing to a distance of 1.5.
- 11-Dimensions: 164×77×23mm.
- 12-Weight: 337 grams.