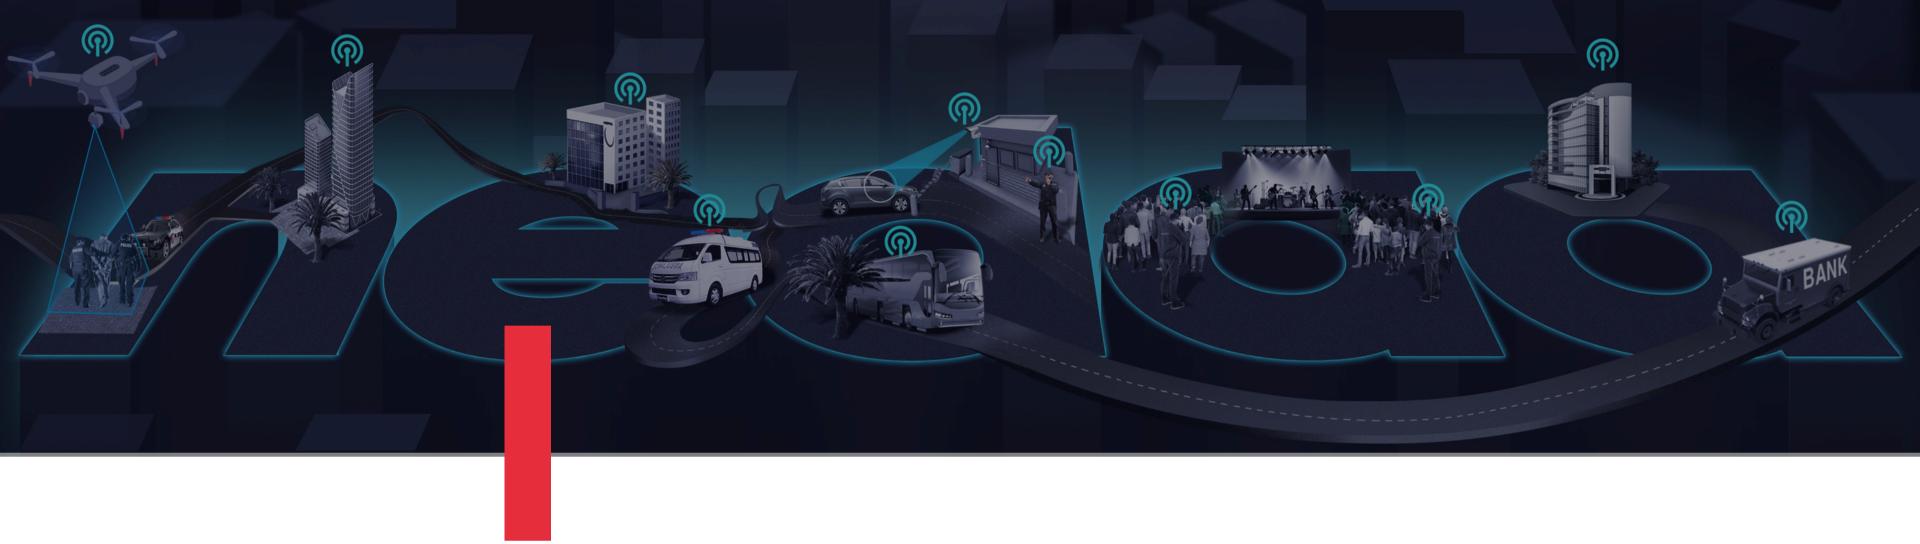

# **About Nedaa**

It is a service that provides integrated solutions for managing critical communications quickly and safely, whether from an individual to an individual or from an individual to a group, through a control platform that allows you to manage and monitor your daily operations with ease and professionalism, and integrated solutions for operating rooms with many multi-tasking wireless devices for wider coverage in various circumstances. "Push to talk and your call will reach you wherever you are."

# Wide coverage

We guarantee you stable coverage wherever you are and in the most difficult circumstances.

# Characteristics of Operating Rooms