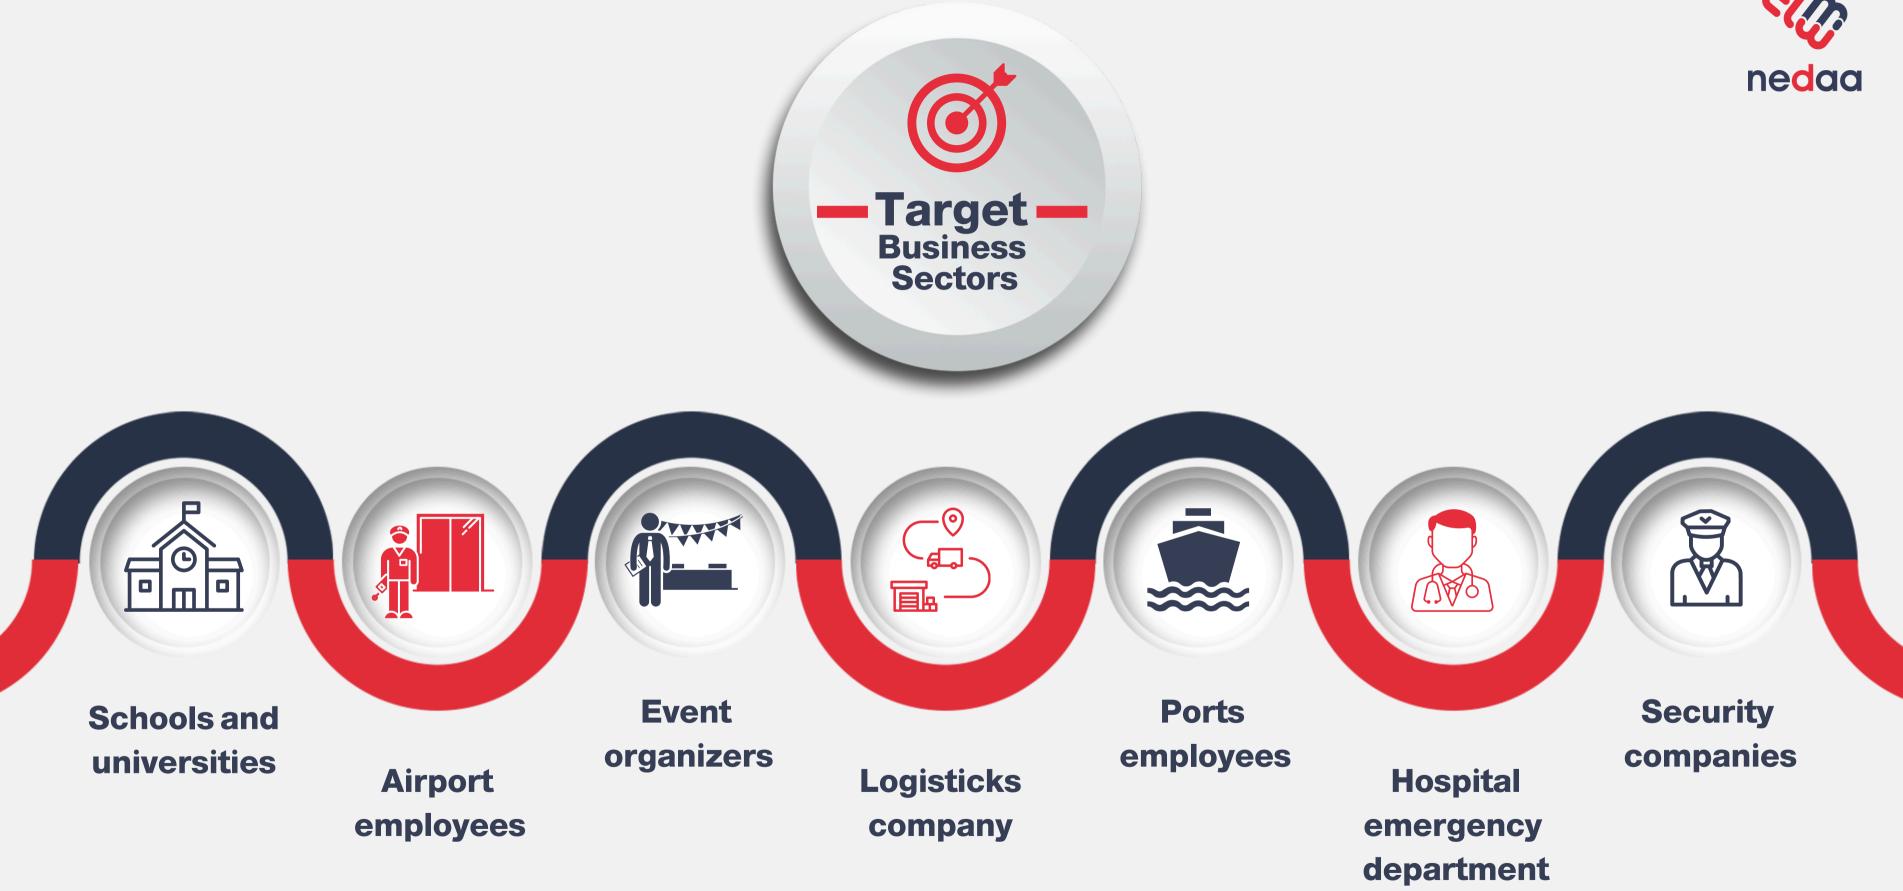

y**

comprehensive Nedaa grants а warranty on its devices against manufacturing defects or operating problems during the contract period.

## Regular inspection visits





Nedaa grants free spare devices to every customer (two devices for every 100 devices)





#### **Technical support 7/24**



Nedaa provides high-speed support to its customers seven days a week to implement all requests and handle complaints professionally through multiple communication channels such as email supportptt@nedaa.sa, or the unified number 920015111 for the communications and chat center on WhatsApp.

#### Training and knowledge transfer

Nedaa provides comprehensive training to users to deal with Nedaa devices and systems, and gives continuous guidance to customers on the best use of devices and systems.





21

staff

### Success **Partners**













































E

جامعة عفت











الستثمار كابيتال

ALISTITHMAR CAPITAL































www.nedaa.sa

🖂 info@nedaa.sa

S 920015111