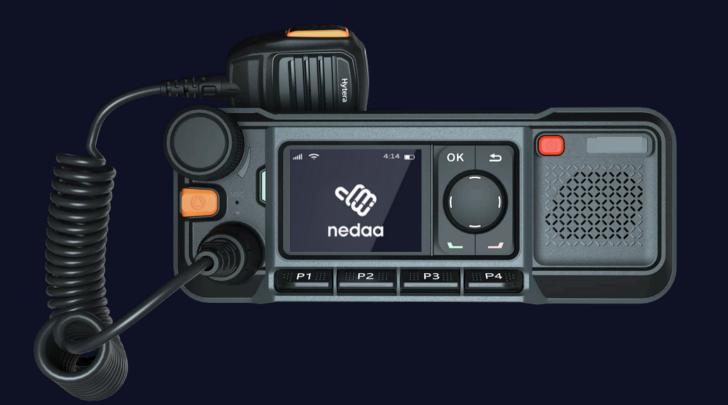

# **MNC360 Device**

## **AV radios**

- 1- Memory: RAM 1GB, ROM 8GB.
- 2-2 Nano SIM card slot.
- 3- Support 2G, 3G, 4G.
- 4- Support NFC.
- 5- Speaker Power 8W.
- 6-OS: Android 7.1.
- 7- Dimensions (H×W×D) 170mmx66mmx39.3mm.
- 8-Weight About 300g.
- 9- The external storage card supports up to 128 GB.