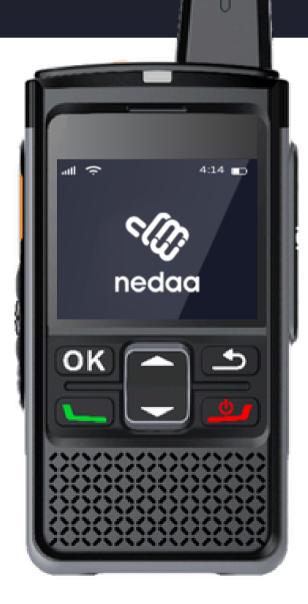

B)                                                         |      | ×            |        | 5 GB         |     | 15 GB        |
| Technical support 24/7                                            |      | ~            |        | ~            |     | ~            |
| Default Admin Optional either Admin, or Admin +User               |      | ~            |        | ~            |     | ~            |



# Nedaa **Packages**









- 1- Battery Capacity: 4000 mAh.
- 2- Memory: RAM: 1GB, ROM: 8GB.
- 3-1Nano SIM card slot.
- 4- Supports 2G,3G,4G.
- 5- Drop-proof 1.2 M.
- 6-5 MP rear camera.
- 7- Supports flash.
- 8- Supports calling.
- 9- PNC380 Pro: NFC Supported
- 10-USB charger port.
- 11- Dimensions(H×W×D) mm 145.1x 60 X 26.1mm.
- 12-Weight: 208g.



#### **Wireless Basic**





nedaa







- 1- Small size and light weight.
- 2-Battery Capacity: 4000 mAh.
- 3- Speaker Power 2W.
- 4- Memory: RAM: 1GB, ROM: 8GB.
- 5-1 Nano SIM card slot.
- 6- Charging port: Type-C.
- 7-Supports 2G, 3G, 4G.
- 8- Drop-proof 1.2 M.
- 9- Dimensions (H x W x D) 104mmx54.6mmx26.5mm.
- 10-Weight About 190g.





- 1- Battery Capacity: 5,040 mAh.
- 2- Memory: RAM-4 GB, ROM-64 GB.
- 3-2 Nano SIM card slot.
- 4- Supports 2G, 3G, 4G, 5G.
- 5- Camera: Front: 8 MP, Rear: 48 MP\* and 8 MP.
- 6- Charging port: Type-C.
- 7- Speaker Power 3W.
- 8- Supports calling.
- 9-NFC Supported.
- 10- Drop-proof 1.5 M.
- 11- Dimensions(H×VV×D) 166.6 x 77.1 x 13mm.
- 12-Weight About 270g.

# **PNC460U Device**

#### **Smart Wireless**











- 1- Battery size: 4,580 mAh
- 2- Space: 6GB RAM + 128GB ROM.
- 3-Number of