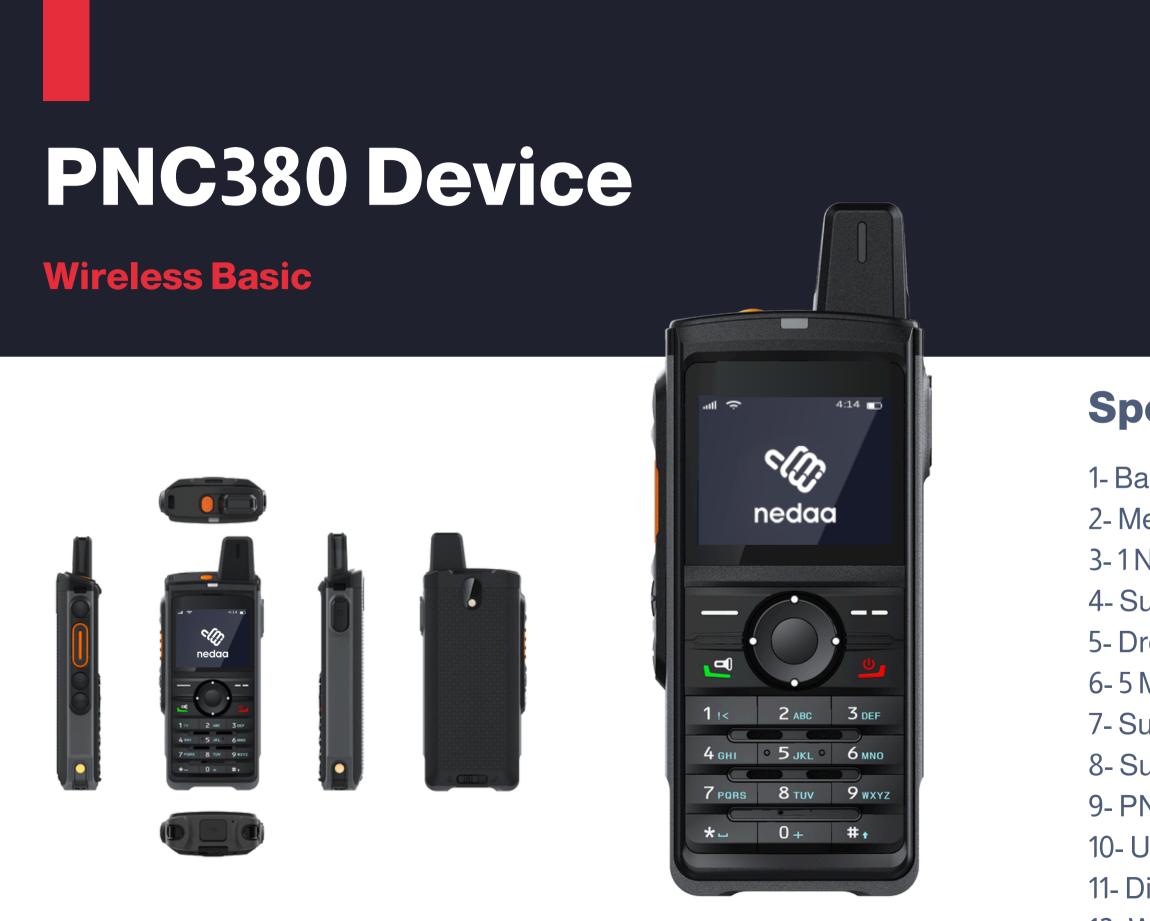

#### **Wireless Basic**

nedaa

- 1- Small size and light weight.
- 2-Battery Capacity: 4000 mAh.
- 3- Speaker Power 2W.
- 4- Memory: RAM: 1GB, ROM: 8GB.
- 5-1 Nano SIM card slot.
- 6- Charging port: Type-C.
- 7-Supports 2G, 3G, 4G.
- 8- Drop-proof 1.2 M.
- 9- Dimensions (H x W x D) 104mmx54.6mmx26.5mm.
- 10-Weight About 190g.