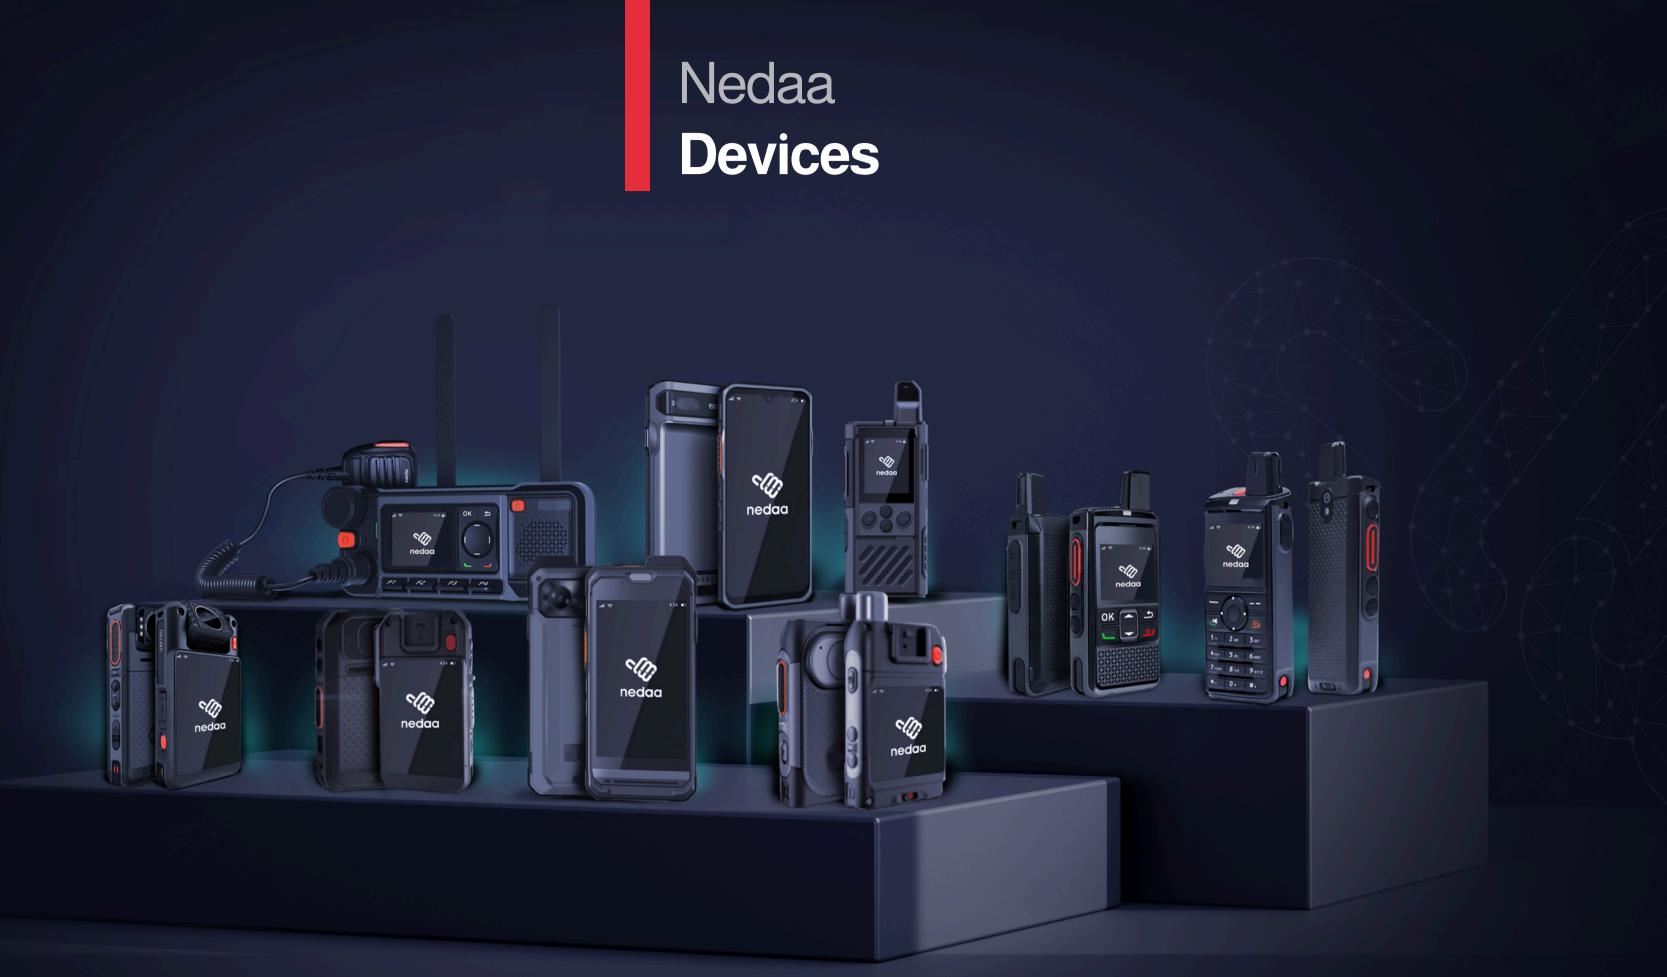

# Nedaa

Enhance communication abilities

#### Miscellaneous devices

Multiple forms of devices with varying capabilities to suit different businesses.