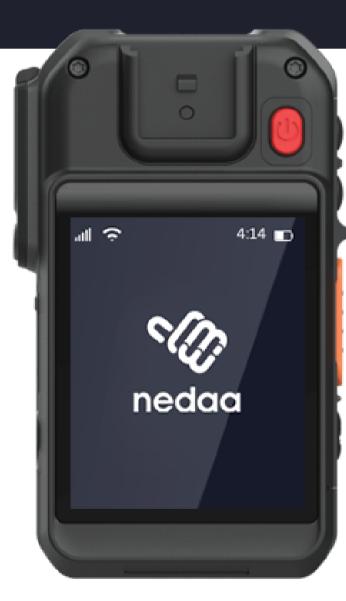

# Nedaa Platform

....

Nedoo

•

#### **Nedaa application**

The Nedaa application was developed to work on all devices such as PTT devices, PC, and Smart phone