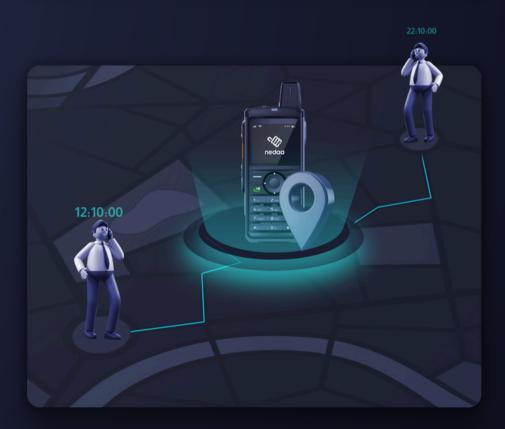

#### Groups

Create special groups for devices, allocate them, and grant permissions. Determine the geographical location of devices and their path. And follow up on the entry and exit times of individuals to the .specified area

# Wide coverage

We guarantee you stable coverage wherever you are and in the most difficult circumstances.