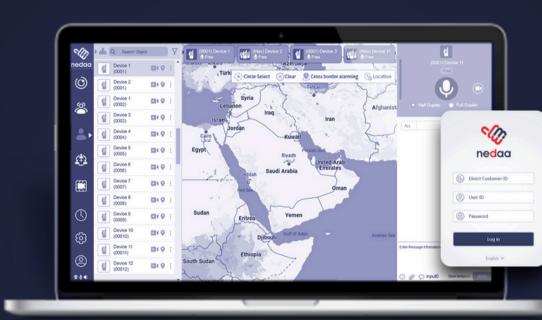

# Nedaa Platform

....

Nedoo

•

# System capabilities

An integrated system to manage your operations professionally.

Reports are issued periodically dedicated to analyzing data and measuring performance indicators for decision makers.

#### PROFESSIONAL CONTROL PANEL

It provides you with integrated management of your operations with ease