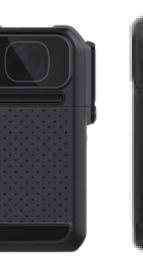

# Nedaa **Packages**

- 1- Battery Capacity: 4000 mAh.
- 2- Memory: RAM: 1GB, ROM: 8GB.
- 3-1Nano SIM card slot.
- 4- Supports 2G,3G,4G.
- 5- Drop-proof 1.2 M.
- 6-5 MP rear camera.
- 7- Supports flash.
- 8- Supports calling.
- 9- PNC380 Pro: NFC Supported
- 10-USB charger port.
- 11- Dimensions(H×W×D) mm 145.1x 60 X 26.1mm.
- 12-Weight: 208g.

#### **Wireless Basic**

nedaa

- 1- Small size and light weight.
- 2-Battery Capacity: 4000 mAh.
- 3- Speaker Power 2W.
- 4- Memory: RAM: 1GB, ROM: 8GB.
- 5-1 Nano SIM card slot.
- 6- Charging port: Type-C.
- 7-Supports 2G, 3G, 4G.
- 8- Drop-proof 1.2 M.
- 9- Dimensions (H x W x D) 104mmx54.6mmx26.5mm.
- 10-Weight About 190g.