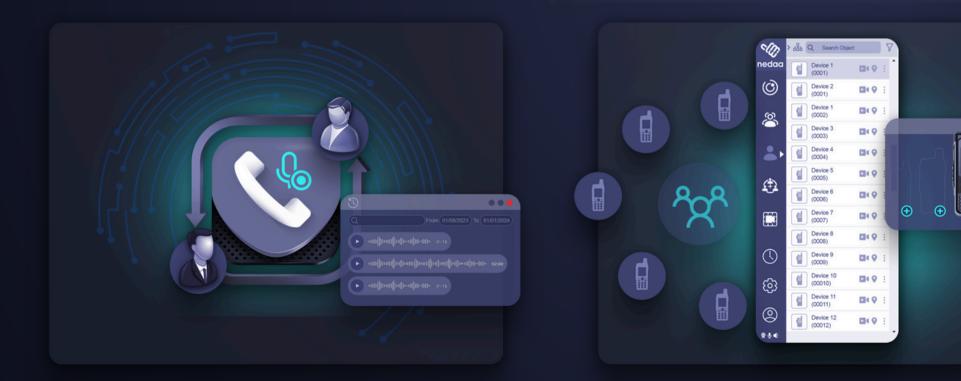

# Nedaa Platform

....

Nedoo

•

# System capabilities

An integrated system to manage your operations professionally.

Reports are issued periodically dedicated to analyzing data and measuring performance indicators for decision makers.

#### Calls

00

Follow up on communications that occur between individuals. Possibility to review recorded calls for up to six months.

#### Groups

Create special groups for devices, allocate them, and grant permissions. Determine the geographical location of devices and their path. And follow up on the entry and exit times of individuals to the .specified area