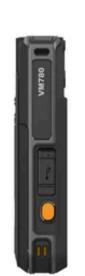

# VM780 pro Device

#### Wireless smart camera

- 1- Battery size 3500mAh.
- 3- Fall resistance 2M.
- 5- A camera with a resolution of more than 16 MP
- 6- Dimensions: length 116 mm, width 61 mm, thickness 26 mm.
- 7-Weight: 205 grams.
- 8- Supports NFC
- 9- A flexible camera that rotates up to 216°
- 10 supports 3G, 4 G
- 11 Number of SIM cards: 1 SIM
- 12 Sound power 2 w

- 2-USB charger port.
- 4-Supports night vision at a distance of up to 10m.