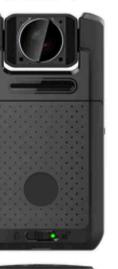

# **VM750D Device**

#### Wireless smart camera

- 1- Battery Capacity: 3500 mAh.
- 2-USB charger port.
- 3- Drop-proof 2 M.
- 4- Supports night vision at a distance of up to 10m.
- 5- Camera 40MP.
- 6- Dimensions (H×W×D) mm 116x61x26mm.
- 7-Weight 210g.