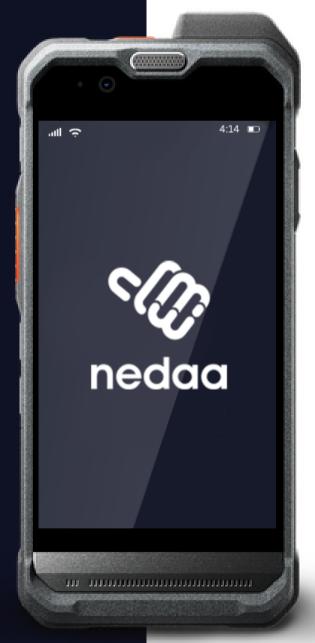

#### **Nedaa application**

The Nedaa application was developed to work on all devices such as PTT devices, PC, and Smart phone