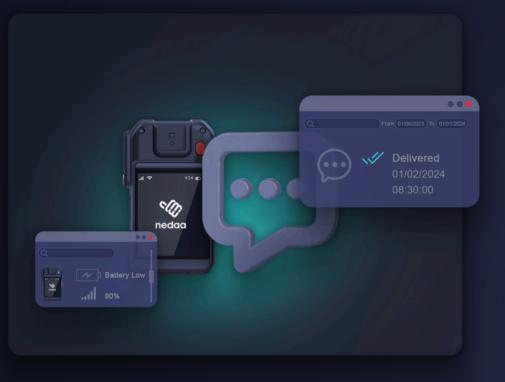

#### **Devices**

The ability to know the status of the device and the messages sent to it. related to the operations performed.

#### Calls

00

Follow up on communications that occur between individuals. Possibility to review recorded calls for up to six months.