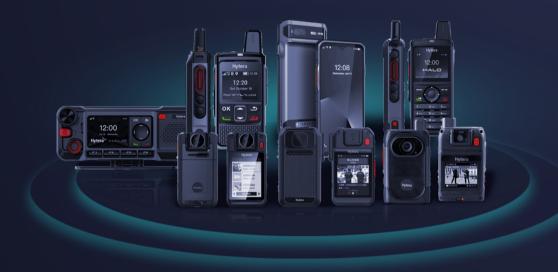

## wireless devices Multitasking

#### Miscellaneous devices

Multiple forms of devices with varying capabilities to suit different businesses.

# Nedaa **Packages**

- 1- Battery Capacity: 4000 mAh.
- 2- Memory: RAM: 1GB, ROM: 8GB.
- 3-1Nano SIM card slot.
- 4- Supports 2G,3G,4G.
- 5- Drop-proof 1.2 M.
- 6-5 MP rear camera.
- 7- Supports flash.
- 8- Supports calling.
- 9- PNC380 Pro: NFC Supported
- 10-USB charger port.
- 11- Dimensions(H×W×D) mm 145.1x 60 X 26.1mm.
- 12-Weight: 208g.

#### **Wireless Basic**

nedaa

- 1- Small size and light weight.
- 2-Battery Capacity: 4000 mAh.
- 3- Speaker Power 2W.
- 4- Memory: RAM: 1GB, ROM: 8GB.
- 5-1 Nano SIM card slot.
- 6- Charging port: Type-C.
- 7-Supports 2G, 3G, 4G.
- 8- Drop-proof 1.2 M.
- 9- Dimensions (H x W x D) 104mmx54.6mmx26.5mm.
- 10-Weight About 190g.

- 1- Battery Capacity: 5,040 mAh.
- 2- Memory: RAM-4 GB, ROM-64 GB.
- 3-2 Nano SIM card slot.
- 4- Supports 2G, 3G, 4G, 5G.
- 5- Camera: Front: 8 MP, Rear: 48 MP\* and 8 MP.
- 6- Charging port: Type-C.
- 7- Speaker Power 3W.
- 8- Supports calling.
- 9-NFC Supported.
- 10- Drop-proof 1.5 M.
- 11- Dimensions(H×VV×D) 166.6 x 77.1 x 13mm.
- 12-Weight About 270g.

#### **Smart Wireless**

- 1- Battery size: 4,580 mAh
- 2- Space: 6GB RAM + 128GB ROM.
- 3-Number of slides (2).
- 4- Supports 2G, 3G, 4G, 5G.
- 5- Supports a rear camera with a resolution of: 50 MP; Front: 8 MP.
- 6-Type-c charger port.
- 7- Speaker power 3W.
- 8- Supports communication.
- 9- Supports NFC feature.
- 10- Resistance to failing to a distance of 1.5.
- 11-Dimensions: 164×77×23mm.
- 12-Weight: 337 grams.