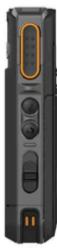

# VM780 pro Device

#### Wireless smart camera

- 1- Battery size 3500mAh.
- 3- Fall resistance 2M.
- 5- A camera with a resolution of more than 16 MP
- 6- Dimensions: length 116 mm, width 61 mm, thickness 26 mm.
- 7-Weight: 205 grams.
- 8- Supports NFC
- 9- A flexible camera that rotates up to 216°
- 10 supports 3G, 4 G
- 11 Number of SIM cards: 1 SIM
- 12 Sound power 2 w

- 2-USB charger port.
- 4-Supports night vision at a distance of up to 10m.